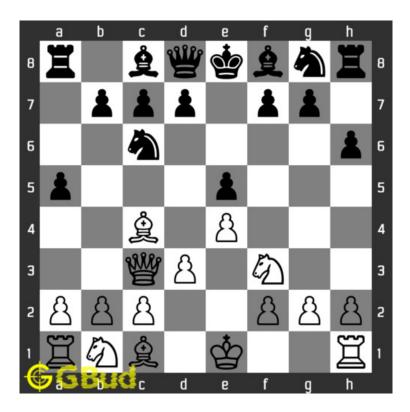

#### 1.1 Medium chess puzzle 0012

Figure 1.1: Solve this Medium chess puzzle 0012. Save your queen @ https://gbud.in/gh8jfs2

Figure 1.2: Solve this medium chess puzzle online with solution @ https://gbud.in/gh8jfs2

#### 1.2 Solution to Medium chess puzzle 0012

At this puzzle, next move is by White. The objective of the puzzle is to save your queen. The queen will fall in the line of attack of opponent's bishop if their bishop moves to b4. This will pin your queen to your king so you will lose your queen.

You have four options to avoid loosing your queen.

- 1. Attack the bishop when it moves to b4. This can be done my moving your pawn at a file to a3.
- 2. Move your queen to a safer square, for example, b3

- 3. Move either your knight or bishop in between the king and queen to d2. Here you can move your king even if the bishop moves to b4 since it will not epose your king to a check.
- 4. Move your king away from e1